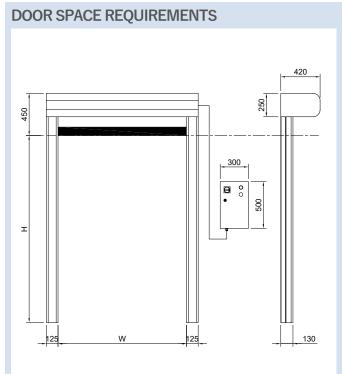

EN 12604

VALUES CAN CHANGE DEPENDING ON DOOR DIMENSIONS

EN 12605 1.000.000

| FEATURES           |                                                                                                                              |  |  |  |  |
|--------------------|------------------------------------------------------------------------------------------------------------------------------|--|--|--|--|
| Maximum dimensions | <b>W</b> 4000 mm x <b>H</b> 4000 mm                                                                                          |  |  |  |  |
| Speed              | Max opening speed up to 2,5 m/s                                                                                              |  |  |  |  |
| Speed              | Closing speed 0,8 m/s                                                                                                        |  |  |  |  |
| Wind resistance    | Class 2                                                                                                                      |  |  |  |  |
| Structure          | Not self-supporting                                                                                                          |  |  |  |  |
| Frame / motor      | Standard: Galvanized Steel                                                                                                   |  |  |  |  |
| cover hood         | Optional: Powder coated Steel<br>Stainless Steel 441/316                                                                     |  |  |  |  |
|                    | Standard: PVC curtain 1300 gr/m², 6 W/m²K                                                                                    |  |  |  |  |
| Curtain            | <b>Optional</b> : Insulated 7 mm, 3.3 W/m²k<br>Translucent 35/40%<br>FDA (white)<br>Antistatic                               |  |  |  |  |
| Sliding system     | Patented sliding system with high density<br>Polyethylene self- lubricant equipped of<br>sliding zipper directly on curtain. |  |  |  |  |
|                    | Standard: Powder coated Steel box IP54<br>(300 x 500 x 150 mm)                                                               |  |  |  |  |
|                    | Optional: Stainless Steel<br>PVC box IP65 (300 x 400 x 150 mm)                                                               |  |  |  |  |
|                    | Inverter system 50/60 Hz with absolute encoder                                                                               |  |  |  |  |
|                    | Power supply 1-ph, 230V max 16A                                                                                              |  |  |  |  |
| Control panel      | Power supply 3-ph, 400V max 10A                                                                                              |  |  |  |  |
|                    | Power supply 3-ph, 230V max 16A                                                                                              |  |  |  |  |
|                    | Star/Stop Button                                                                                                             |  |  |  |  |
|                    | 2 free contacts (door open/ closed/ allarme)                                                                                 |  |  |  |  |
|                    | Automatic/ Manual Interlocking between 2 doors                                                                               |  |  |  |  |
|                    | IP rating for motor and control panel IP54                                                                                   |  |  |  |  |
| Wiring             | Plug and Play system IP65                                                                                                    |  |  |  |  |