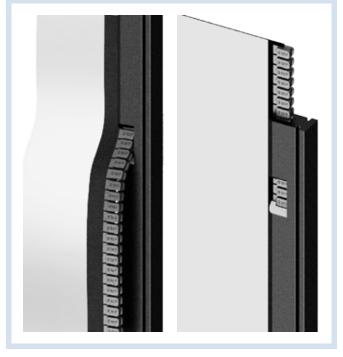

Thanks to its special compact frame and to the special sliding system door has a low permeability to be suited for controlled environments.

Thanks to the special sliding system, that lets the curtain, without rigid elements inside it, come out from the guides, to protect itself in case of any impact during the operation of the door and allows it to reinsert after one cycle.

## SLIDING SYSTEM/ SELF-REPAIRING