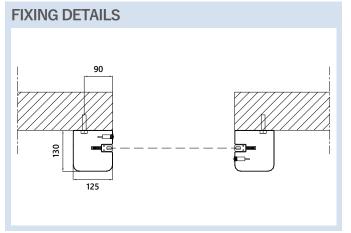

| <b>Optional</b> : Multi ray light curtain barrier<br>H2500 IP67                                              |  |  |  |
| Emergency                      | Standard: Mechanical key                                                                                     |  |  |  |
| opening                        | Optional: UPS Battery                                                                                        |  |  |  |
| Advising operative temperature | Operating till - 10° C * with heating kit add<br>- Not apt to be installed in negative/positi<br>temperature |  |  |  |
| Cycles (EN 12604)              | 1.000.000 (tested)                                                                                           |  |  |  |

## SLIDING SYSTEM/ SELF-REPAIRING