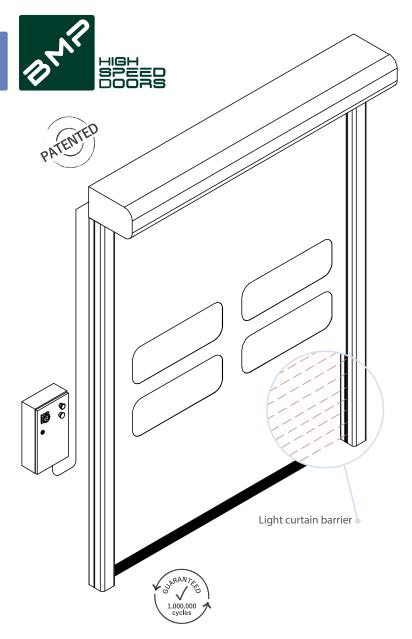

## DYNAMICROLL® CB 125

DynamicRoll® CB 125 is a selfrepairing roll up door designed to separate overpressured sterile environments, thanks to its sealing ensures controlled pressure leakage allowing the ventilation systems and air purification to operate correctly.

Thanks to its special compact frame and to the special sliding system door has a low permeability to be suited for controlled environments.

Thanks to the special sliding system, that lets the curtain, without rigid elements inside it, come out from the guides, to protect itself in case of any impact during the operation of the door and allows it to reinsert after one cycle.

DynamicRoll® name assure the safety of staff, thanks to its curtain without rigid horizontal elements.

√ Self- repairing ✓ Rapid

- √ Sealing
- ✓ Noiseless
- ✓ No rigid elements inside the curtain for 100% safety
- ✓ Plug & play (easy to install)
- √ Low maintenance
- √ Energy savings

| FEATURES                       |                                                                                                              |  |  |  |
|--------------------------------|--------------------------------------------------------------------------------------------------------------|--|--|--|
| Safeties                       | <b>Standard</b> : Photocells set IP65<br>Anti-jam sensor reverse<br>WiFi safety edge IP65                    |  |  |  |
|                                | <b>Optional</b> : Multi ray light curtain barrier<br>H2500 IP67                                              |  |  |  |
| Emergency                      | Standard: Mechanical key                                                                                     |  |  |  |
| opening                        | Optional: UPS Battery                                                                                        |  |  |  |
| Advising operative temperature | Operating till - 10° C * with heating kit add<br>- Not apt to be installed in negative/positi<br>temperature |  |  |  |
| Cycles (EN 12604)              | 1.000.000 (tested)                                                                                           |  |  |  |